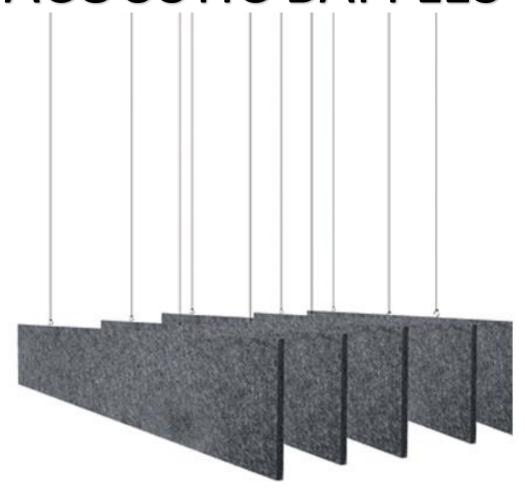

# **ACOUSTIC BAFFLES**

Acoustic sound baffle find application in many work and office spaces, conference and presentation halls, meeting rooms, retails, institutional and more. They significantly reduce noise pollution, minimizing reverberation and echo in the room, absorbing any reflect sounds from other surfaces, thereby increasing speech intelligibility and communication. They are mounted on the ceiling in rows or columns.

#### **MOUNTING** »

:. Hanging. Attach one piece of wire/cord onto each of the 2 eye hooks on the baffle. Then attach the other end of the wire to two equally spaced hooks in the ceiling