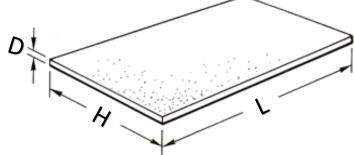

### **PRODUCT DETAILS** »

| Catalogue<br>number | Colour | Material  | Acoustic rating | L (mm) | H (mm) | D (mm) |
|---------------------|--------|-----------|-----------------|--------|--------|--------|
| 99ACOUSTIC1200/BL   | Black  | Polyester | 0.90 NRC        | 1200   | 200    | 9      |
| 99ACOUSTIC1200/WH   | White  | Polyester | 0.90 NRC        | 1200   | 200    | 9      |
| 99ACOUSTIC1200/GR   | Grey   | Polyester | 0.90 NRC        | 1200   | 200    | 9      |
| 99ACOUSTIC2400/BL   | Black  | Polyester | 0.90 NRC        | 2400   | 200    | 9      |
| 99ACOUSTIC2400/WH   | White  | Polyester | 0.90 NRC        | 2400   | 200    | 9      |
| 99ACOUSTIC2400/GR   | Grey   | Polyester | 0.90 NRC        | 2400   | 200    | 9      |