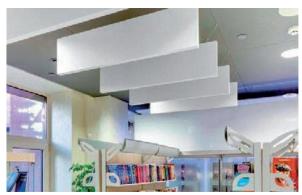

# **ACOUSTIC BAFFLES**

Acoustic sound baffle find application in many work and office spaces, conference and presentation halls, meeting rooms, retails, institutional and more. They significantly reduce noise pollution, minimizing reverberation and echo in the room, absorbing any reflect sounds from other surfaces, thereby increasing speech intelligibility and communication. They are mounted on the ceiling in rows or columns.